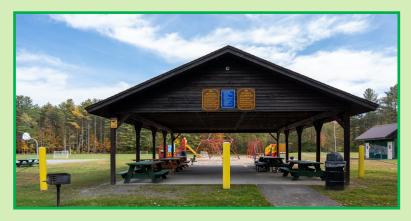

## Enjoy Greenfield's recreational spaces this spring.

Plan your outdoor gatherings at one of our Greenfield Town Parks.

We have two pavilions available for rental:

- Middle Grove Town Park,
   428 Middle Grove Rd., pictured above.
- **Brookhaven Town Park**, 333 Alpine Meadows Rd., *pictured below*.

Right: Our Middle Grove Park playground is adjacent to open fields, basketball and tennis courts. There is also a walking trail.

Check out this new playground across the street from the golf course at **Brookhaven Park**. It is made from recycled ocean waste.